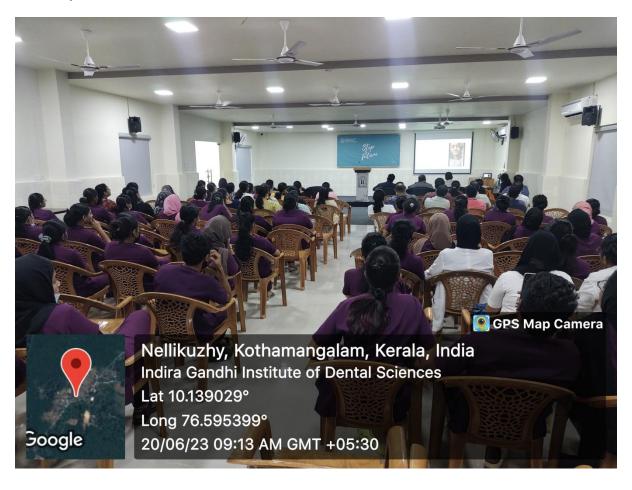

# **Intellectual Property Rights workshop on 20<sup>th</sup> June 2023**

National Public Health Dentistry is observed on  $19^{th}$  June every year in India. In observance of this auspicious day, the Department of Public Health Dentistry conducted a CDE program on Intellectual Property Rights (IPR) on  $20^{th}$  June 2024. The topic was covered under multiple sessions by Dr Subramaniam R , Head of the Department, Dr Jesline Merly James, Reader and Dr Priya Babu Senior Lecturer of Public Health Dentistry Department. Around 82 participants were present for the session. The program commenced by 8.30 am and came to an end by 10.30 am.