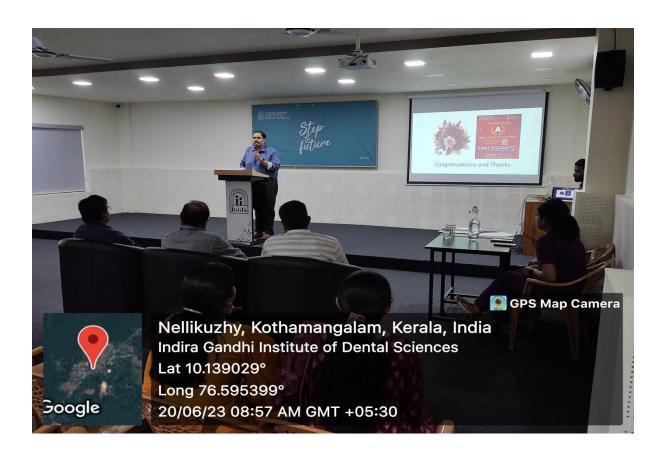

# **Intellectual Property Rights workshop on 20<sup>th</sup> June 2023**

National Public Health Dentistry is observed on  $19^{th}$  June every year in India. In observance of this auspicious day, the Department of Public Health Dentistry conducted a CDE program on Intellectual Property Rights (IPR) on  $20^{th}$  June 2024. The topic was covered under multiple sessions by Dr Subramaniam R , Head of the Department, Dr Jesline Merly James, Reader and Dr Priya Babu Senior Lecturer of Public Health Dentistry Department. Around 82 participants were present for the session. The program commenced by 8.30 am and came to an end by 10.30 am.

Speaker

: Dr. Subramaniam R, Professor & HoD

: Dr. Jesline Merly James, Reader

: Dr. Priya Babu, Sr. Lecturer

Department of Public Health Dentistry